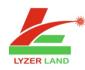

## PORTABLE FIBER LASER MARKING MACHINE LL PF

## **APPLICATION:**

- ◆ Many type of metals: Gold, Silver, Stainless Steel, Copper, Aluminum, chrome Brass, etc.
- ◆ Alloy and metal oxides: Anodized Aluminum.
- ◆ Some nonmetal materials & Special surface treatment: silicon wafer, ceramics, plastic, rubber, epoxy resin, ABS, Printing ink, Plating, Spraying, Coating film.

## **FEATURES:**

- ◆ Advanced hardware control technology and intelligent software.
- High pump efficiency, can significantly enhance the output beam quality.
- Greatly save electricity at work, save operating cost.
- Cooling air cooling way, size is small.
- ◆ Adapt to bad working environment. To dust, shock, shock, humidity, temperature, has the very high tolerance.
- ◆ Powerful software: the WINDOWS interface, compatible with CORELDRAW, AUTOCAD, PHOTOSHOP and other software output file. Support the PLT, DXF, AI, DST, BMP, JPG, JPEG, GIF, TGA, PNG, TIF, TIFF files, such as support for automatic code, serial number, batch number, date, bar code and qr code marking.

| Model                     | Portable Fiber                           |
|---------------------------|------------------------------------------|
| Laser Power               | 20W                                      |
| High speed Galvo Scanner  | Sino-Galvo                               |
| Marking Area              | 110mm x 110mm                            |
| Marking Speed             | ≤7000 <mark>mm</mark> /s                 |
| Marking Dept              | 0.01~0.4 mm (according to the material)  |
| Minimum Line width        | 0.012mm                                  |
| Minimum Character         | 0.15mm                                   |
| Table                     | One-dimensional One-dimensional          |
| Working Table Up and Down | 150mm                                    |
| Controller                | JCZ Control card, Ezcad control software |
| Laser Brand               | MAX,RAYCUS, <mark>IPG</mark> ,SUPER      |
| Laser Power supply        | Standard                                 |
| Foot Switch               | Yes                                      |
| Support System            | Windows                                  |
| Power Supply              | 110-220V/50-60HZ                         |
| Machine Dimension         | 750mm x 500mm x 200mm                    |
| Packing Dimension         | 960mm x 660mm x 400mm                    |
| G.W.                      | 150KG                                    |
| Optional                  | Rotary                                   |
|                           | Red-dot Position                         |