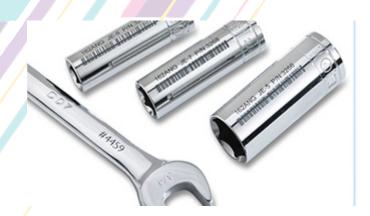

## **APPLICATION:**

- ◆ Many type of metals: Gold, Silver, Stainless Steel, Copper, Aluminum, chrome Brass, etc.
- ◆ Alloy and metal oxides: Anodized Aluminum.
- ◆ Some nonmetal materials & Special surface treatment: silicon wafer, ceramics, plastic, rubber, epoxy resin, ABS, Printing ink, Plating, Spraying, Coating film.

## **FEATURES:**

- ◆ Advanced hardware control technology and intelligent software.
- High pump efficiency, can significantly enhance the output beam quality.
- Greatly save electricity at work, save operating cost.
- Cooling air cooling way, size is small.
- ◆ Adapt to bad working environment. To dust, shock, shock, humidity, temperature, has the very high tolerance.
- ◆ Powerful software: the WINDOWS interface, compatible with CORELDRAW, AUTOCAD, PHOTOSHOP and other software output file. Support the PLT, DXF, AI, DST, BMP, JPG, JPEG, GIF, TGA, PNG, TIF, TIFF files, such as support for automatic code, serial number, batch number, date, bar code and qr code marking.