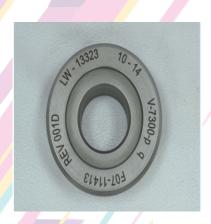

## **APPLICATION:**

- ◆ Many type of metals: Gold, Silver, Stainless Steel, Copper, Aluminum, chrome Brass, etc.
- ◆ Alloy and metal oxides: Anodized Aluminum.
- ◆ Some nonmetal materials & Special surface treatment: silicon wafer, ceramics, plastic, rubber, epoxy resin, ABS, Printing ink, Plating, Spraying, Coating film.

## **FEATURES:**

- ◆ Advanced hardware control technology and intelligent software.
- High pump efficiency, can significantly enhance the output beam quality.
- Greatly save electricity at work, save operating cost.
- Cooling air cooling way, size is small.
- ◆ Adapt to bad working environment. To dust, shock, shock, humidity, temperature, has the very high tolerance.
- ◆ Powerful software: the WINDOWS interface, compatible with CORELDRAW, AUTOCAD, PHOTOSHOP and other software output file. Support the PLT, DXF, AI, DST, BMP, JPG, JPEG, GIF, TGA, PNG, TIF, TIFF files, such as support for automatic code, serial number, batch number, date, bar code and qr code marking.