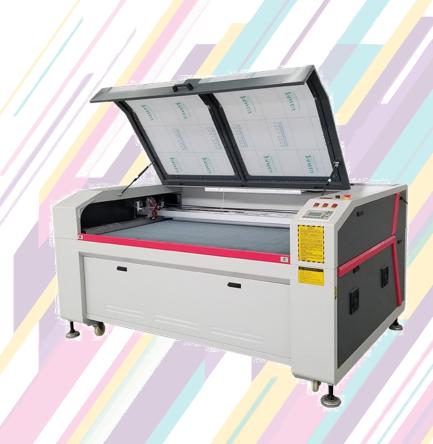

## Medium Size Laser Engraver and Cutter LL 64 / LL 96 / LL 139 / LL 149 /LL 141

## **FEATURES:**

- ♦ Adopt Wheel Motion System, faster speed.HQ PMI Linear Guide Way, high precision, working steadily.
- Equipped with high-speed DSP control system, can work offline, with multi-color cutting function.
- With double side open door.
- ◆ Built-in 256M memory, more convenient for work offline.
- ◆ Full support for CorelDraw, AutoCAD, etc.
- ◆ CE and FDA certificate, more reliable.

## **APPLICATION:**

- Acrylic, wood, leather, cloth, plastic, paper, etc. most non metal materials.
- ◆ Mould, crafts, advertising and building decoration, fabric cutting, etc.

| TECHNICAL PARAMETER     |                                                                   |         |          |                        |           |
|-------------------------|-------------------------------------------------------------------|---------|----------|------------------------|-----------|
| Model                   | LL 64                                                             | LL 96   | LL 139   | LL 149                 | LL 141    |
| Working Area (mm)       | 600X4 <mark>00</mark>                                             | 900X600 | 1300X900 | 1400X90 <mark>0</mark> | 1400X1000 |
| Laser Power             | 60W / 80W / 100W / 130 W                                          |         |          |                        |           |
| Laser Type              | Sealed Co2 glass, water co <mark>olin</mark> g                    |         |          |                        |           |
| Control System          | RD CONTROLLER                                                     |         |          |                        |           |
| Water Cooling<br>System | CW-3000 Water Chiller                                             |         |          |                        |           |
| Working Table           | Blade Bed Table                                                   |         |          |                        |           |
| Drive Type              | Stepper Motor                                                     |         |          |                        |           |
| Adjustable Table        | Optional                                                          |         |          |                        |           |
| Max Speed               | 1000 mm/s                                                         |         |          |                        |           |
| Image Format            | PLT, DXF, BMP, AI, DST etc.                                       |         |          |                        |           |
| Interface               | USB3.0 and USB Disk                                               |         |          |                        |           |
| Resolution              | 2500 DPI                                                          |         |          |                        |           |
| Double Heads            | Optional                                                          |         |          |                        |           |
| Power                   | // 110V or 220~240V / 50-60HZ                                     |         |          |                        |           |
| Warranty                | 12 Months (Machine); 6 Months (Tube); 3 Months (Mirrors and Lens) |         |          |                        |           |