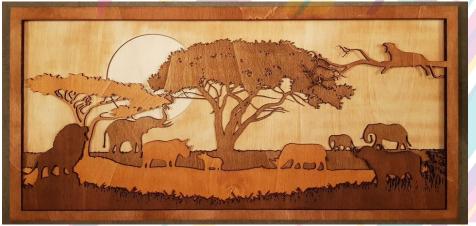

## **APPLICATION:**

- Acrylic, wood, leather, cloth, plastic, paper, etc. most non metal materials.
- ◆ Mould, crafts, advertising and building decoration, fabric cutting, etc.

| TECHNICAL PARAMETER     |                                                                   |         |          |                        |           |
|-------------------------|-------------------------------------------------------------------|---------|----------|------------------------|-----------|
| Model                   | LL 64                                                             | LL 96   | LL 139   | LL 149                 | LL 141    |
| Working Area (mm)       | 600X4 <mark>00</mark>                                             | 900X600 | 1300X900 | 1400X90 <mark>0</mark> | 1400X1000 |
| Laser Power             | 60W / 80W / 100W / 130 W                                          |         |          |                        |           |
| Laser Type              | Sealed Co2 glass, water co <mark>olin</mark> g                    |         |          |                        |           |
| Control System          | RD CONTROLLER                                                     |         |          |                        |           |
| Water Cooling<br>System | CW-3000 Water Chiller                                             |         |          |                        |           |
| Working Table           | Blade Bed Table                                                   |         |          |                        |           |
| Drive Type              | Stepper Motor                                                     |         |          |                        |           |
| Adjustable Table        | Optional                                                          |         |          |                        |           |
| Max Speed               | 1000 mm/s                                                         |         |          |                        |           |
| Image Format            | PLT, DXF, BMP, AI, DST etc.                                       |         |          |                        |           |
| Interface               | USB3.0 and USB Disk                                               |         |          |                        |           |
| Resolution              | 2500 DPI                                                          |         |          |                        |           |
| Double Heads            | Optional                                                          |         |          |                        |           |
| Power                   | // 110V or 220~240V / 50-60HZ                                     |         |          |                        |           |
| Warranty                | 12 Months (Machine); 6 Months (Tube); 3 Months (Mirrors and Lens) |         |          |                        |           |