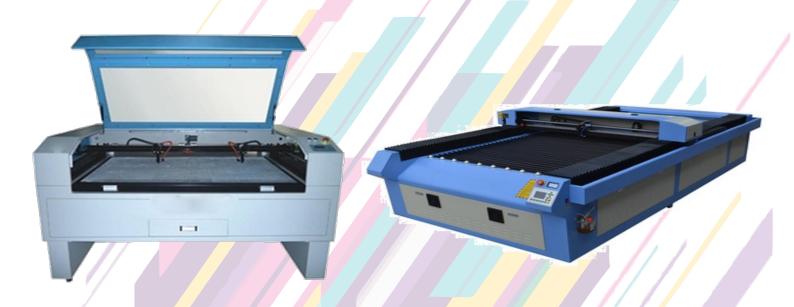

## LARGE SIZE LASER ENGRAVER & CUTTER LL 161 / LL 2513

## **FEATURES:**

- Adopt Wheel Motion System, faster speed. HQ PMI Linear Guide Way, high precision, working steadily.
- Equipped with high-speed DSP control system, with multi-color cutting function.
- ◆ Built-in 256M memory, more convenient for work offline.
- ◆ Full support for CorelDraw, AutoCAD, etc.
- ◆ Up and down platform using ball screw, which makes running smoother.
- ◆ The new laser tube holder is more stable and convenient for height adjustment.
- Using magnetic induction limit switch, longer life.
- On the basis of the three-hole socket, independently controlled power switches are added (which can control the lamp, air pump, water cooler, and blower fan separately).
- ◆ The ground terminal block is added in the power distribution cabinet, so the grounding is more reliable, the interference is smaller, and the performance is more stable.

## **APPLICATION:**

- ◆ Acrylic, wood, leather, cloth, plastic, paper, etc. most non metal materials.
- ◆ Mould, crafts, advertising and building decoration, fabric cutting, etc.

| TECHNICAL PARAMETER  |                                       |                                |
|----------------------|---------------------------------------|--------------------------------|
| Model                | LL 161                                | LL 2513                        |
| Working Area (mm)    | 1600 X 1000                           | 2500 X 13 <mark>00</mark>      |
| Laser Power          | 80W / 100W / 130W / 150W              |                                |
| Laser Type           | Sealed Co2 glass, water cooling       |                                |
| Control System       | RD Controller                         |                                |
| Water Cooling System | CW-3000 Water Chiller                 |                                |
| Working Table //     | Blade Bed Table                       |                                |
| Adjustable Table     | No                                    |                                |
| Drive Type           | Stepper Motor                         |                                |
| Double Head          | Opt <mark>io</mark> nal Optional      |                                |
| Max Speed            | 1000 mm/s                             |                                |
| Image Format         | PLT, DXF, BMP, AI, DST etc.           |                                |
| Interface            | USB3.0 and USB Disk                   |                                |
| Resolution           | 2500 DPI                              |                                |
| Power                | 110V or 220                           | 0~240 <mark>V / 50-60HZ</mark> |
| Warranty             | 12 Months (Machine); 6 Months (Tube); |                                |
|                      | 3 Months (Mirrors and Lens)           |                                |
|                      | 3 Months (Mirrors and Lens)           |                                |