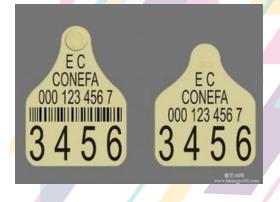

## **APPLICATION:**

- Many type of metals: Gold, Silver, Stainless Steel, Copper, Aluminum, chrome Brass, etc.
- ♦ Alloy and metal oxides: Anodized Aluminum.
- ◆ Some nonmetal materials & Special surface treatment: silicon wafer, ceramics, plastic, rubber, epoxy resin, ABS, Printing ink, Plating, Spraying, Coating film.

## **FEATURES:**

- ◆ Advanced hardware control technology and intelligent software.
- High pump efficiency, can significantly enhance the output beam quality.
- Greatly save electricity at work, save operating cost.
- Cooling air cooling way, size is small.
- ◆ Adapt to bad working environment. To dust, shock, shock, humidity, temperature, has the very high tolerance.
- ◆ Powerful software: the WINDOWS interface, compatible with CORELDRAW, AUTOCAD, PHOTOSHOP and other software output file. Support the PLT, DXF, AI, DST, BMP, JPG, JPEG, GIF, TGA, PNG, TIF, TIFF files, such as support for automatic code, serial number, batch number, date, bar code and qr code marking.