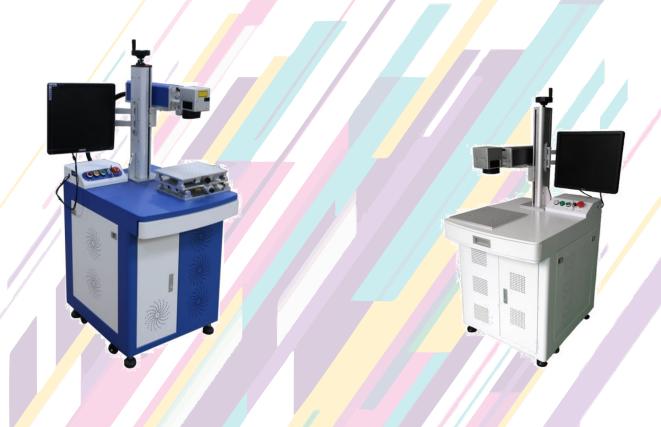

## FIBER LASER MARKING MACHINE LL 11F / LL 22F / LL 33F

## **FEATURES:**

- ◆ Advanced hardware control technology and intelligent software.
- High pump efficiency, can significantly enhance the output beam quality.
- Greatly save electricity at work, save operating cost.
- Cooling air cooling way, size is small.
- ◆ Adapt to bad working environment. To dust, shock, shock, humidity, temperature, has the very high tolerance.
- ◆ Powerful software: the WINDOWS interface, compatible with CORELDRAW, AUTOCAD, PHOTOSHOP and other software output file. Support the PLT, DXF, AI, DST, BMP, JPG, JPEG, GIF, TGA, PNG, TIF, TIFF files, such as support for automatic code, serial number, batch number, date, bar code and qr code marking.

| Model                    | LL 11F / LL 22F / LL 33F                 |
|--------------------------|------------------------------------------|
| Frame                    | Cabinet                                  |
| Laser Power              | 20W / 30W / 50W                          |
| High speed Galvo Scanner | Sino-Galvo                               |
| Marking Area             | 100 X 100 / 200 X 200 / 300 X 300        |
| Marking Speed            | ≤1000 <mark>0m</mark> m/s                |
| Marking Dept             | 0.05~0.8 mm (according to the material)  |
| Minimum Line width       | 0.05mm                                   |
| Minimum Character        | 0.2mm                                    |
| Table                    | One-dimensional One-dimensional          |
| Controller               | JCZ Control card, Ezcad control software |
| Laser Brand              | RAYCUS / MAX / IGP / SUPER               |
| Laser Power supply       | Standard                                 |
| Support System           | Windows                                  |
| Power Supply             | 110–220V/50-60HZ                         |
| Machine Dimension        | 600mm x 650mm x 1300mm                   |
| Packing Dimension        | 950mm x 900mm x 1600mm                   |
| G.W.                     | 140KG (Approx)                           |
| Optional                 | Rotary                                   |
|                          | Red-dot Position                         |
|                          | Smoke Exhaust Purification Device        |
|                          | Industrial Personal Computer             |
|                          |                                          |