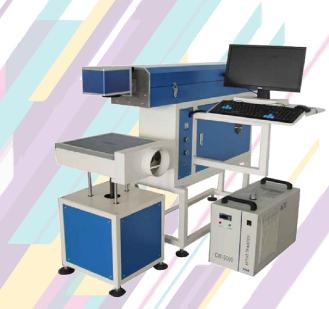

## FIBER LASER MARKING MACHINE LL 11F / LL 22F / LL 33F

## **FEATURES:**

- ◆ Advanced hardware control technology and intelligent software.
- High pump efficiency, can significantly enhance the output beam quality.
- Greatly save electricity at work, save operating cost.
- Cooling air cooling way, size is small.
- Adapt to bad working environment. To dust, shock, shock, humidity, temperature, has the very high tolerance.
- ◆ Powerful software: the WINDOWS interface, compatible with CORELDRAW, AUTOCAD, PHOTOSHOP and other software output file. Support the PLT, DXF, AI, DST, BMP, JPG, JPEG, GIF, TGA, PNG, TIF, TIFF files, such as support for automatic code, serial number, batch number, date, bar code and qr code marking.

| LL 32C / LL 44C / LL 64C                         |
|--------------------------------------------------|
| Cabinet                                          |
| Glass Tube / Metal Tube                          |
| Standard                                         |
| 300 X 200 / 400 X 40 <mark>0 / 6</mark> 00 X 400 |
| ≤1000 <mark>0</mark> mm/s                        |
| 0.05~0.8 mm (according to the material)          |
| 0.05mm                                           |
| 0.2mm                                            |
| One-dimensional                                  |
| JCZ Control card, Ezcad control software         |
| Optional                                         |
| Standard                                         |
| Windows                                          |
| 110-220V/50-60HZ                                 |
| Rotary                                           |
| Red-dot Position                                 |
| Smoke Exhaust Purification Device                |
| Industrial Personal Computer                     |
|                                                  |