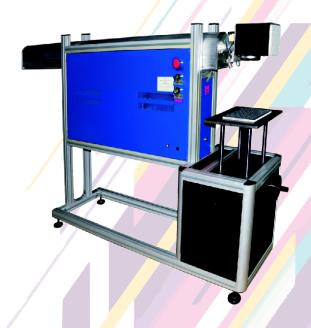

## FIBER LASER MARKING MACHINE LL 11F / LL 22F / LL 33F

## **FEATURES:**

- ◆ Advanced hardware control technology and intelligent software.
- High pump efficiency, can significantly enhance the output beam quality.
- Greatly save electricity at work, save operating cost.
- Cooling air cooling way, size is small.
- Adapt to bad working environment. To dust, shock, shock, humidity, temperature, has the very high tolerance.
- ◆ Powerful software: the WINDOWS interface, compatible with CORELDRAW, AUTOCAD, PHOTOSHOP and other software output file. Support the PLT, DXF, AI, DST, BMP, JPG, JPEG, GIF, TGA, PNG, TIF, TIFF files, such as support for automatic code, serial number, batch number, date, bar code and qr code marking.